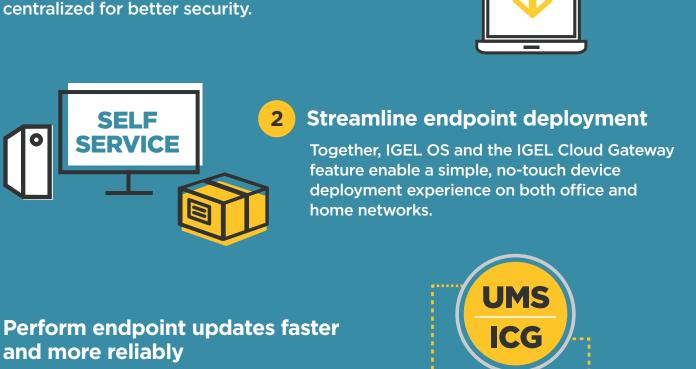

#### to the Data Center or Cloud **Microsoft** Windows is as important as ever to many banks and financial services **m**ware<sup>®</sup> citrix

and more reliably

branch, or home.

5

management and keeps data centralized for better security.

The IGEL Universal Management Suite (UMS) and IGEL Cloud Gateway (ICG) make updates

"buddy update" feature that speeds updates

fast and ultra-reliable, including a unique

and conserves bandwidth from office,