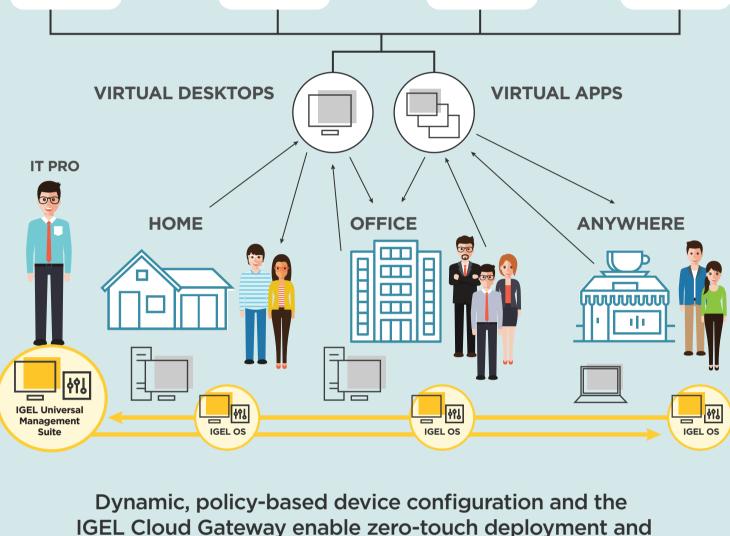

## IGEL's complete "chain of trust" verifies each boot-up process from the endpoint UEFI to the destination

HARDWARE

**SECURITY** 

### **Deliver only the Deploy security Create and enforce** necessary components updates quickly contextual policies to endpoints and reliably

**UPDATES** 

воот-**UEFI** LOADER **PARTITIONS** CLOUD