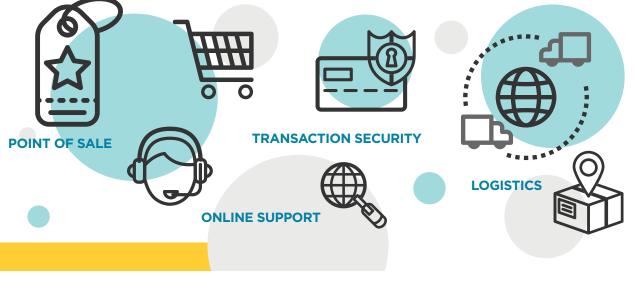

### SHIFT TO According to eMarketer, m-com (mobile-commerce) sales reach **MOBILE COMMERCE** \$314 billion in 2020, which is \$200

THE DYNAMICS OF RETAIL ARE CHANGING

all e-commerce sales. **FULL CONSUMER** TRUST IS RARE

billion more than four years ago and represents over 44% of

mobile commerce sales

generated in 20201 <sup>1</sup> Source: Forbes.com

Few consumers fully trust retailers to ensure their data privacy,

according to Deloitte's recent survey