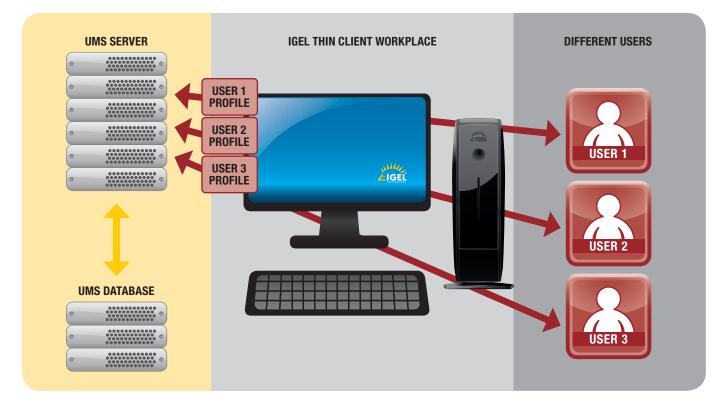

# Shared WorkPlace (SWP)

#### **FEATURES**

- Allows user-dependent configuration based on setting profiles.
- Allows configuration settings to be made for factors such as session types or right/left-handed mouse-button operation.

### TYPICAL AREAS OF APPLICATION

- Workstations used for shift work or in call centers, where different staff members use the same device and need their own individual settings (e.g. keyboard language, mouse-button configuration for right/left-handed operation, session types).
- Roaming environments, where users frequently switch workstations, such as in hospitals and at service/ticket counters, checkouts (POS) and customer reception areas.