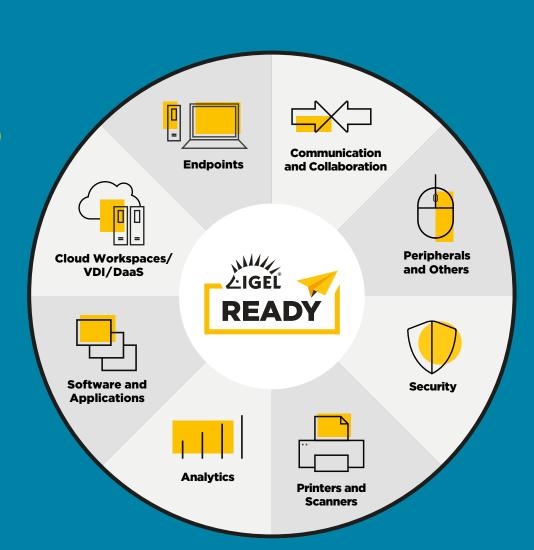

Platform. Partners. Possibilities.

**IGEL READY** is a technology partner program designed to verify hardware, software, and peripheral technologies to bring to you an ecosystem of solutions that are integrated and interoperable with IGEL OS.

## WHY IGEL READY?

IGEL Ready gives you the confidence to know that adding IGEL technology into your existing IT infrastructure will be fast and easy, to the benefit of both your end-users and IT team.

Integrate IGEL OS and proven partner technologies with your existing endpoints and IT infrastructure to quickly realize these key benefits

COST SAVINGS

RAPID INTEGRATION

EASY MANAGEMENT
AND CONTROL