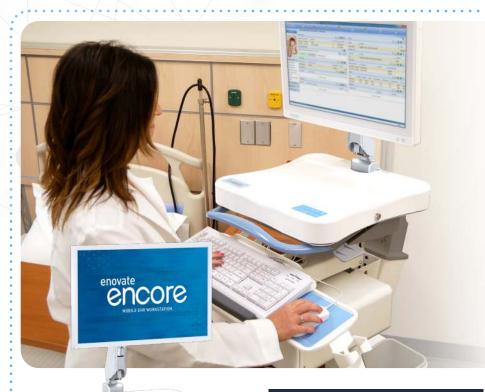

- Solid aluminum construction for lightweight durability and easy maneuvering in tight spaces
- Dual casters for effortless mobility
- Ideal for thin client, mini PC, or all-in-one computing solutions
- Large worksurface
- Retractable mouse surface and holder
- Tilting keyboard tray
- Fluid height adjustment
- Ergonomic handle