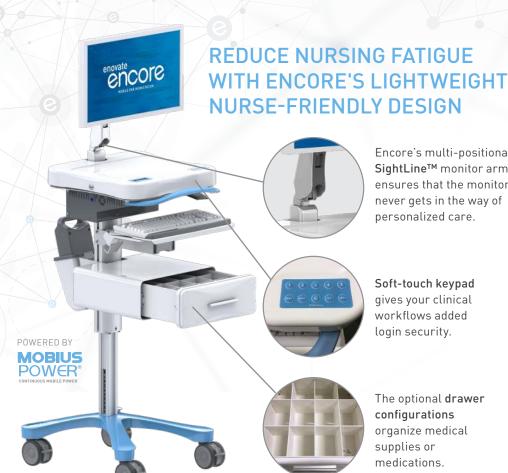

Encore's multi-positional SightLine™ monitor arm ensures that the monitor never gets in the way of personalized care.

Soft-touch keypad gives your clinical workflows added login security.

The optional drawer configurations organize medical supplies or medications.