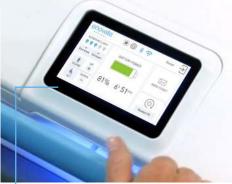

#### **PERSONALIZATION INTERFACE:**

- OneTouch Ticketing
- FollowMe Ergonomics
- Secure Medication Access

## **USER-FRIENDLY FUNCTIONS:**

- Reboot PC
- Keyboard Light
- Battery Run Time