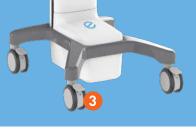

# Enovate Medical offers an integrated approach to manage your entire EHR workstation fleet:

automatically engaging for straight-line

travel and reduce nursing fatigue.

Rhythm is the cloud-based system that remotely monitors and manages mobile EHR workstation fleets with real-time visibility across multiple departments and locations.