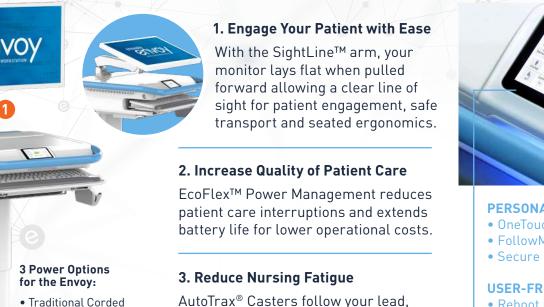

# Stay Connected to What Matters Most with Personalization at Your Fingertips

Enovate Medical's Envoy<sup>®</sup> intelligent mobile workstations maximize productivity for both clinical and IT staff. The Envoy offers a simple, onetouch experience from setting personalized ergonomics to submitting maintenance tickets. State-of-the-art flexible mobile power enhances the nursing workflow for non-stop bedside documentation – all while remaining connected to Rhythm's cloud-based mobile device management system.