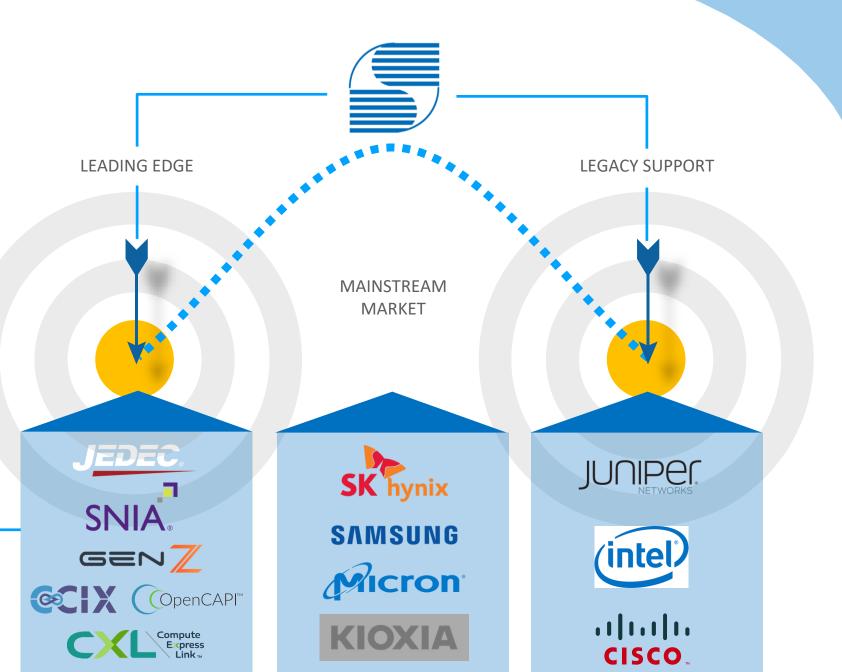

#### Benefits:

- Custom specialty memory based on end-customer needs
- Lower cost products
- Designed/tested/validated memory expansion
- Advanced solutions not available in mainstream market

## **Specialty Memory**

MARKET POSITION

#### **Value Proposition:**

- Enabling new technology adoption
- Specialty memory products
- Lower total cost solutions
- Long term life-cycle support
- Logistic and aftermarket services

**PRE-SALES** 

Design/Concept Support **SALES** 