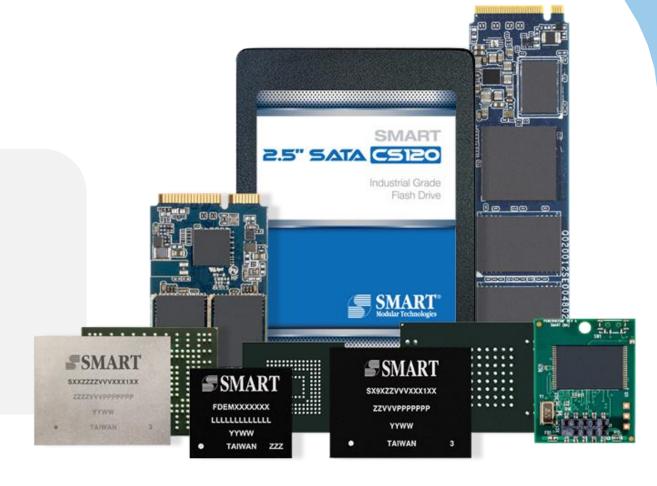

# **Internally Developed Flash Firmware**

- Internal firmware capabilities
- Product customization capability from concept to production with quick turnaround time
- SMART specific S.M.A.R.T. attributes
- Robust electrical and PCB design
- Thermal performance optimization
- Complete failure analysis capability
- NAND agnostic

# DuraMemory

ENTERPRISE MEMORY | RUGGED MEMORY | ADVANCED MEMORY

- DuraMemory products perform to the highest degree of durability and reliability
- Differentiated value-adds: Enterprise Memory testing, 30μin Gold Finger, I-temp, Underfill, Conformal Coating

## DuraFlash

TM

- Commitment to Flash products designed and manufactured for embedded applications
- Durable and reliable
- Differentiated value-add: burn-in, I-temp, optimized firmware

## High-Capacity Rugged SSDs