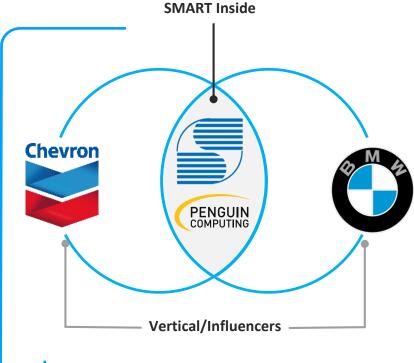

## **Partnership Model**

Our traditional sales model focuses on components used within our customers' products. The addition of Penguin Computing expanded our product offering which now includes high value data processing solutions.