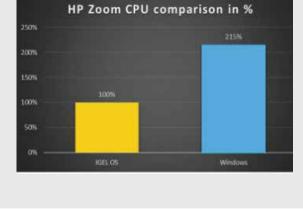

## PROVEN BY RAWWORKS Learn how IGEL OS compares to

**PEAK PERFORMANCE** 

Microsoft Windows when accessing digital workspaces on the HP t640 .

Real-world scenarios were used to validate

superior performance such as video conferencing with Microsoft Teams and Zoom, multimedia, and productivity apps.