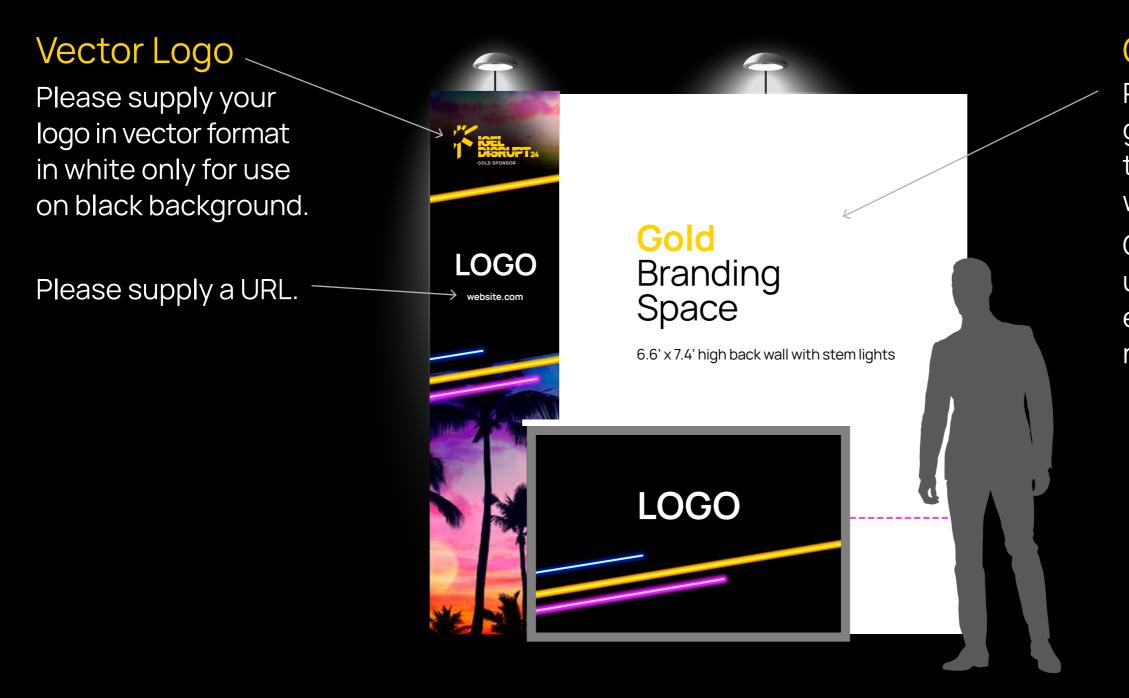

#### **Each Booth**

6.6' x 7.4' high back wall with stem lights. Standard 39" locking counter with event branding and your logo.